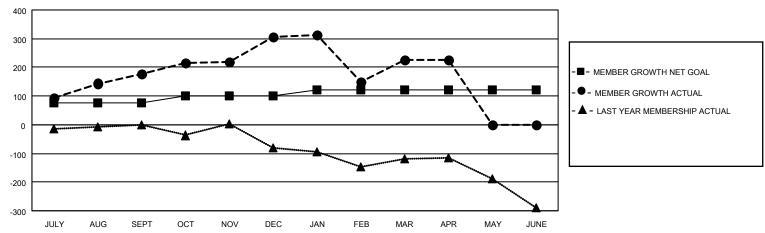

## GOALS AND ACTUAL MEMBERS CUMULATIVE

| DROPPED CLUBS: 11 |     | 44 CLUBS OF 73 ADDED 1 OR MORE NEW MEMBERS | GENDER DISTRIBUTION            |                |       |
|-------------------|-----|--------------------------------------------|--------------------------------|----------------|-------|
|                   |     | INEW MEMBERS                               | MALE                           | 2,140 (68.90%) |       |
|                   |     | 1                                          | FEMALE                         | 966 (31.10%)   |       |
| DROPPED MEMBERS   |     |                                            |                                |                |       |
| DECEASED          | 9   | CLICK HERE FOR CUMULATIVE                  | TOTAL FAMILY UNIT MEMBERS      |                | 2,113 |
| CLUB CANCELLED    | 179 | MEMBERSHIP DATA                            |                                |                |       |
| OTHER             | 130 |                                            | FAMILY MEMBERS PAYING HALF 1,2 |                | 1,274 |
| TOTAL             | 318 |                                            | DOLO                           |                |       |