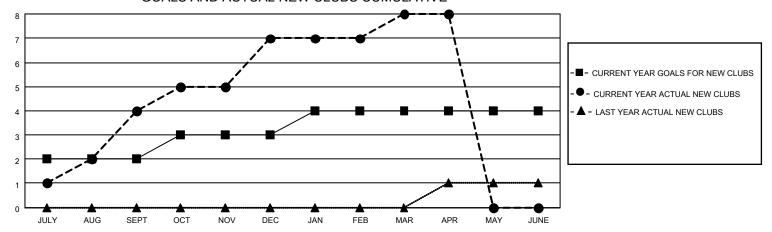

| 4           | 0             | JULY/AUG/SEPT         | 75                     | 241                     | 61                                                 |  |
| OCT/NOV/DEC   | 1             | 3           | 0             | OCT/NOV/DEC           | 25                     | 208                     | 75                                                 |  |
| JAN/FEB/MAR   | 1             | 1           | 11            | JAN/FEB/MAR           | 20                     | 148                     | 180                                                |  |
| APR/MAY/JUNE  | 0             | 0           | 0             | APR/MAY/JUNE          | 0                      | 4                       | 2                                                  |  |

## GOALS AND ACTUAL NEW CLUBS CUMULATIVE



## GOALS AND ACTUAL MEMBERS CUMULATIVE



| DROPPED CLUBS: 11 |     | 44 CLUBS OF 73 ADDED 1 OR MORE NEW MEMBERS | GENDER DISTRIBUTION            |                |       |
|-------------------|-----|--------------------------------------------|--------------------------------|----------------|-------|
|                   |     | INEW MEMBERS                               | MALE                           | 2,140 (68.90%) |       |
|                   |     | 1                                          | FEMALE                         | 966 (31.10%)   |       |
| DROPPED MEMBERS   |     |                                            |                                |                |       |
| DECEASED          | 9   | CLICK HERE FOR CUMULATIVE                  | TOTAL FAMILY UNIT MEMBERS